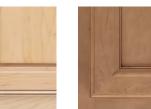

Cloud with

Barn Wood

STAINS WITH PENNED GLAZES

Available on Maple and Cherry species. See your designer for exclusions.

Thatch

Chocolate

Brown Sugar

Buckskin with