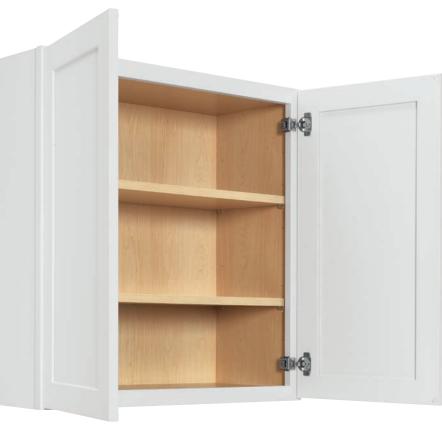

#### **Cabinet Interior**

Natural Maple laminate

## Adjustable Shelf

3/4" Thick furniture board with Natural Maple laminate and PVC edgebanding