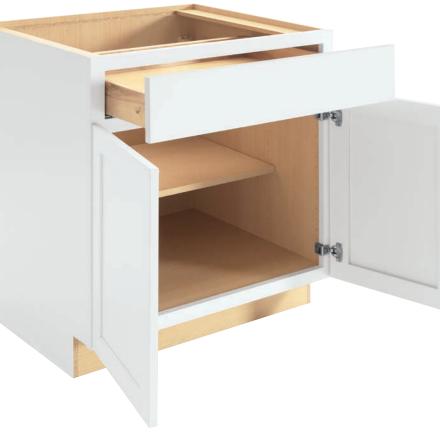

#### Drawers

4-Sided, solid wood dovetail with full extension, Smart Stop™ guides

## Hinges

Fully concealed, 6-way adjustable cup hinge with Smart Stop™

## I-Beam Braces

1/2" Thick furniture board